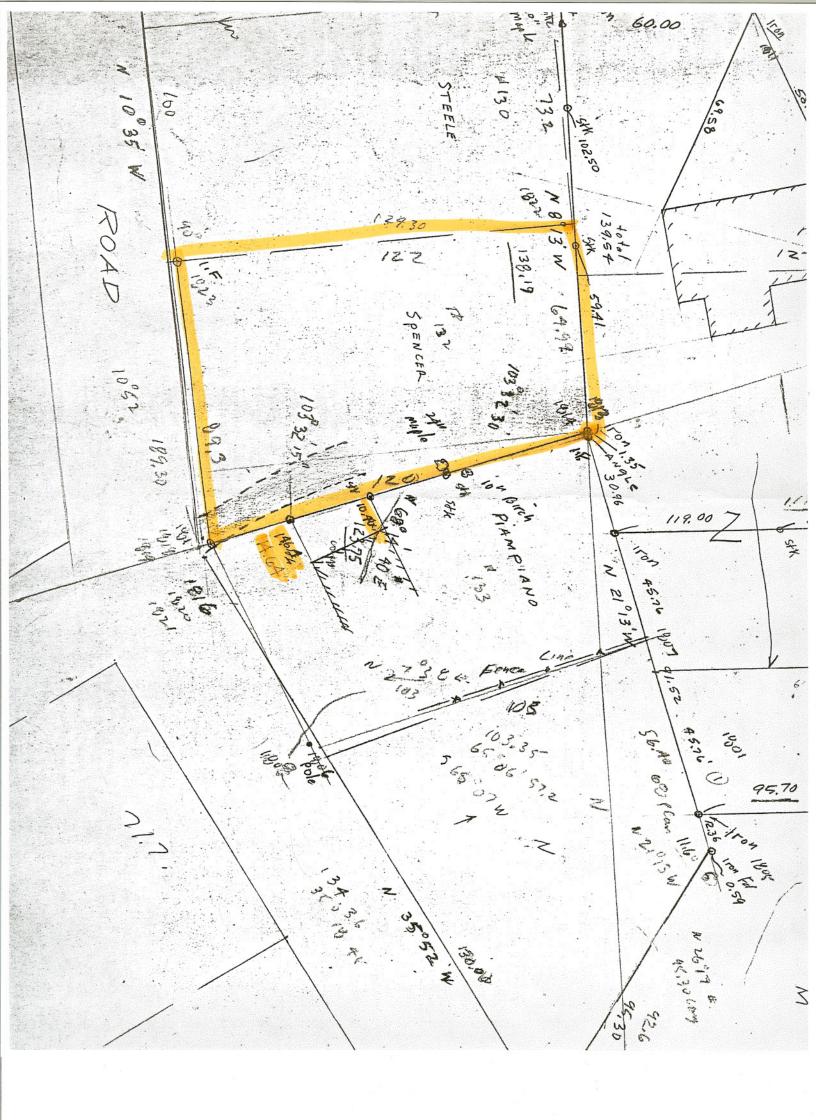

\*BASED ON MONUMENTATION FOUND ALONG THE RIGHT-OF-WAY OF WOODCREST 9. ROAD. WE HAVE A HIGH LEVEL OF CONFIDENCE IN THE LAYOUT OF THE RIGHT-OF-WAY AND THE FRONTAGES OF THE 3 LOTS WITHIN THE SUBJECT BLOCK OF THE PLAN REFERENCED IN NOTE 4.o. ABOVE. IN ADDITION, THE RECORD ANGLE AT THE NORTHEAST CORNER OF THE LOCUS PRODUCES A LINE THAT INTERSECTS A DRILL HOLE WHICH IS SHOWN ON THE PLAN REFERENCED IN NOTE 4.b. HOWEVER, DUE TO THE FACT THAT THE SUBJECT BLOCK ON THE PLAN IN NOTE 4.o. DOES NOT MATHEMATICALLY CLOSE AND THERE ARE NO MONUMENTS SHOWN ON SAID PLAN, STANDARD PRORATION WAS USED TO ADJUST THE DISTANCES OF THE REAR LINE EQUALLY BETWEEN THE 3 LOTS OF THE BLOCK.

10. ALTHOUGH THE SOUTHERLY PROPERTY LINE OF THE LOCUS DOES NOT INTERSECT THE EXISTING PIPE FOUND NEAR THE SOUTHWEST CORNER OF THE PROPERTY, SAID PIPE IS A LONG STANDING MONUMENT THAT APPEARS TO BE USED FOR OCCUPATION PURPOSES. WE RECOMMEND USING THE LINE FROM THE FRONT CAPPED REBAR SET TO THE FOUND IRON PIPE AS A BASIS FOR THE BUILDING SETBACK.