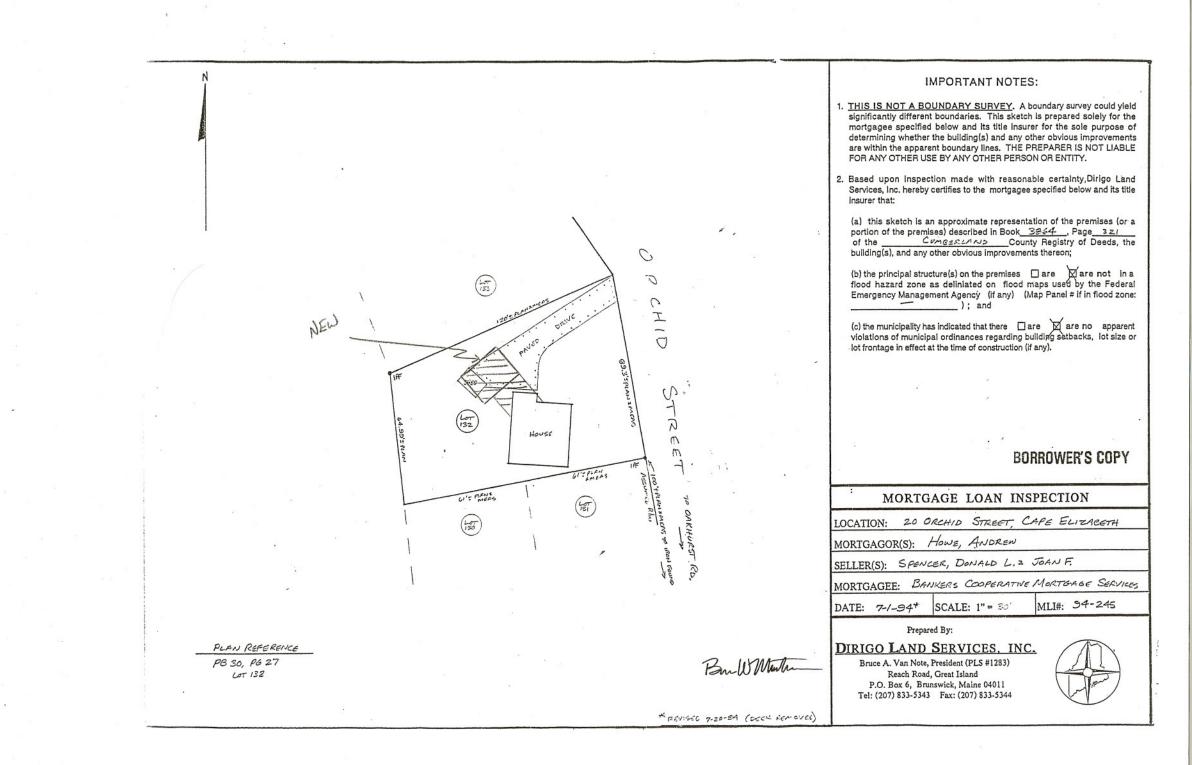

## L 6374 P

Property Address: 20 Orchid Road Cape Elizabeth

Price: \$159,900.00

Taxes: \$1,869.00 Tax Year: 93/94

Occupancy: TOT Directions: Oakhurst Road to Orchid 

| Listing Broker: E<br>Seller: Donald L                                                                                                                                                                         | Ellen Knight<br>1. & Joan F. Spen                                                                                                                                                                                                                                                                                                                                                                                                                                                                                                                                                                                                                                                                                                                                                                                                                                                                                                                                                               |                                           | fome Tel: /799<br>Tel: /799                   | · · · · · · · · · · · · · · · · · · ·                                                                                                                                                                                   |
|---------------------------------------------------------------------------------------------------------------------------------------------------------------------------------------------------------------|-------------------------------------------------------------------------------------------------------------------------------------------------------------------------------------------------------------------------------------------------------------------------------------------------------------------------------------------------------------------------------------------------------------------------------------------------------------------------------------------------------------------------------------------------------------------------------------------------------------------------------------------------------------------------------------------------------------------------------------------------------------------------------------------------------------------------------------------------------------------------------------------------------------------------------------------------------------------------------------------------|-------------------------------------------|-----------------------------------------------|-------------------------------------------------------------------------------------------------------------------------------------------------------------------------------------------------------------------------|
| and an and the second second second second                                                                                                                                                                    | INTI                                                                                                                                                                                                                                                                                                                                                                                                                                                                                                                                                                                                                                                                                                                                                                                                                                                                                                                                                                                            | ERIOR                                     |                                               | EXTERIOR                                                                                                                                                                                                                |
| Floor:                                                                                                                                                                                                        | İst                                                                                                                                                                                                                                                                                                                                                                                                                                                                                                                                                                                                                                                                                                                                                                                                                                                                                                                                                                                             | 2nd                                       | Basemnt                                       | Style: Saltbox Condo: ()Yes (X) No                                                                                                                                                                                      |
| LR                                                                                                                                                                                                            | XFP                                                                                                                                                                                                                                                                                                                                                                                                                                                                                                                                                                                                                                                                                                                                                                                                                                                                                                                                                                                             |                                           |                                               | Age: 45+ Condo/Assoc. Fee:                                                                                                                                                                                              |
| DR                                                                                                                                                                                                            | X                                                                                                                                                                                                                                                                                                                                                                                                                                                                                                                                                                                                                                                                                                                                                                                                                                                                                                                                                                                               |                                           |                                               | Siding: STND CLAPBOARD Color: BROWN                                                                                                                                                                                     |
| KIT                                                                                                                                                                                                           | X                                                                                                                                                                                                                                                                                                                                                                                                                                                                                                                                                                                                                                                                                                                                                                                                                                                                                                                                                                                               | 1                                         |                                               | Roof Type: SHINGLED Age: UNKNOWN                                                                                                                                                                                        |
| BDR                                                                                                                                                                                                           |                                                                                                                                                                                                                                                                                                                                                                                                                                                                                                                                                                                                                                                                                                                                                                                                                                                                                                                                                                                                 | 3                                         | 1                                             | Needed repairs:                                                                                                                                                                                                         |
| BATH                                                                                                                                                                                                          | .5                                                                                                                                                                                                                                                                                                                                                                                                                                                                                                                                                                                                                                                                                                                                                                                                                                                                                                                                                                                              | 1 .                                       |                                               | Windows: (X) Storm (X) Ins. Glass (X) Screens                                                                                                                                                                           |
| PANTRY                                                                                                                                                                                                        | X                                                                                                                                                                                                                                                                                                                                                                                                                                                                                                                                                                                                                                                                                                                                                                                                                                                                                                                                                                                               |                                           |                                               | Garage: NONE* Auto Doors: -                                                                                                                                                                                             |
| BKFST                                                                                                                                                                                                         | XCS                                                                                                                                                                                                                                                                                                                                                                                                                                                                                                                                                                                                                                                                                                                                                                                                                                                                                                                                                                                             |                                           |                                               | Driveway Surface: HARD TOP                                                                                                                                                                                              |
| . 2 .                                                                                                                                                                                                         | X                                                                                                                                                                                                                                                                                                                                                                                                                                                                                                                                                                                                                                                                                                                                                                                                                                                                                                                                                                                               |                                           | XCS                                           |                                                                                                                                                                                                                         |
|                                                                                                                                                                                                               |                                                                                                                                                                                                                                                                                                                                                                                                                                                                                                                                                                                                                                                                                                                                                                                                                                                                                                                                                                                                 | ſ                                         |                                               | Lot Size: Road Front: Water Front:                                                                                                                                                                                      |
| TOTAL RM                                                                                                                                                                                                      | 9                                                                                                                                                                                                                                                                                                                                                                                                                                                                                                                                                                                                                                                                                                                                                                                                                                                                                                                                                                                               |                                           |                                               | Rear: 65' Depth: 120'                                                                                                                                                                                                   |
| oundation Size:                                                                                                                                                                                               | 30 X 32 + 12 X                                                                                                                                                                                                                                                                                                                                                                                                                                                                                                                                                                                                                                                                                                                                                                                                                                                                                                                                                                                  | X 4                                       |                                               | Sq. Ft.: 7980 or Acres:                                                                                                                                                                                                 |
| or sq.ft. living spa                                                                                                                                                                                          |                                                                                                                                                                                                                                                                                                                                                                                                                                                                                                                                                                                                                                                                                                                                                                                                                                                                                                                                                                                                 |                                           |                                               | Zoning: RESIDENTIAL                                                                                                                                                                                                     |
| Evidence of seepa<br>if yes, explain:<br>APPLIANCES<br>(X) Stove<br>(X)Hood<br>()Fan<br>() Refrigerator.                                                                                                      | SMP PMP FOR<br>INCLUDED:<br>(X) Micro<br>(X) Dishw                                                                                                                                                                                                                                                                                                                                                                                                                                                                                                                                                                                                                                                                                                                                                                                                                                                                                                                                              | wave () v<br>vasher () I<br>compactor (X) | () Unknown<br>S<br>Washer<br>Dryer<br>) Other | High: CAPE ELIZABETH HIGH SCHOOL 9-12<br>REMARKS: WINDOW QUILTS. HARDWOOD<br>FLOORS EXCEPT DEN, KITCHEN, PANTRY,<br>BATHS. SPACIOUS SALTBOX IN<br>DESIRED AREA OF CAPE. BEACH PRIV-<br>ILEGES. PARTIAL UPSTARIS DORMER. |
| Floor                                                                                                                                                                                                         |                                                                                                                                                                                                                                                                                                                                                                                                                                                                                                                                                                                                                                                                                                                                                                                                                                                                                                                                                                                                 | Sink:                                     | ENAMEL                                        | KITCHEN/BREAKFAST ROOM 18 YRS OLD.                                                                                                                                                                                      |
| Coverings                                                                                                                                                                                                     | 3                                                                                                                                                                                                                                                                                                                                                                                                                                                                                                                                                                                                                                                                                                                                                                                                                                                                                                                                                                                               |                                           |                                               | DEN, 8 YRS OLD. ELECTRIC WIRING ON                                                                                                                                                                                      |
| HARDWOOD,                                                                                                                                                                                                     | and the second | Cabinets:                                 |                                               | ROOF IN BACK TO PREVENT ICING.                                                                                                                                                                                          |
| W/W CARPET                                                                                                                                                                                                    |                                                                                                                                                                                                                                                                                                                                                                                                                                                                                                                                                                                                                                                                                                                                                                                                                                                                                                                                                                                                 | Counters:                                 |                                               | * UTILITY SHED - NO GARAGE                                                                                                                                                                                              |
| FirePlaces:#                                                                                                                                                                                                  | 2                                                                                                                                                                                                                                                                                                                                                                                                                                                                                                                                                                                                                                                                                                                                                                                                                                                                                                                                                                                               |                                           | .R & FR                                       | * EASEMENT TO NEIGHBOR TO HOOKUP                                                                                                                                                                                        |
| Stoves:(Wood/Co                                                                                                                                                                                               |                                                                                                                                                                                                                                                                                                                                                                                                                                                                                                                                                                                                                                                                                                                                                                                                                                                                                                                                                                                                 | Location: F                               | R & BKFAST                                    | SEWER. WOULD NOT INTERFERE W/GARAGE                                                                                                                                                                                     |
| # of Chimneys:                                                                                                                                                                                                | 1                                                                                                                                                                                                                                                                                                                                                                                                                                                                                                                                                                                                                                                                                                                                                                                                                                                                                                                                                                                               |                                           |                                               | BUILDING                                                                                                                                                                                                                |
| Date of Last Cleaning: () Unknown   Fireplaces/Stoves used in last year ? (X) Yes () No   Items included: ALL KIT. APPL., REFRIG IN BTLR   PANTRYALL WINDOW QUILTS. 2COAL STVS. JEN-   AIR GRILL. REC RM SOFA |                                                                                                                                                                                                                                                                                                                                                                                                                                                                                                                                                                                                                                                                                                                                                                                                                                                                                                                                                                                                 |                                           | () No<br>                                     | -                                                                                                                                                                                                                       |
| Items excluded: KIT REF& MICRO NEGO. FP FEND-<br>ER, SCREEN EQUIP. WASH/DRY NOT INCL.                                                                                                                         |                                                                                                                                                                                                                                                                                                                                                                                                                                                                                                                                                                                                                                                                                                                                                                                                                                                                                                                                                                                                 |                                           | END-                                          |                                                                                                                                                                                                                         |
|                                                                                                                                                                                                               |                                                                                                                                                                                                                                                                                                                                                                                                                                                                                                                                                                                                                                                                                                                                                                                                                                                                                                                                                                                                 |                                           |                                               |                                                                                                                                                                                                                         |