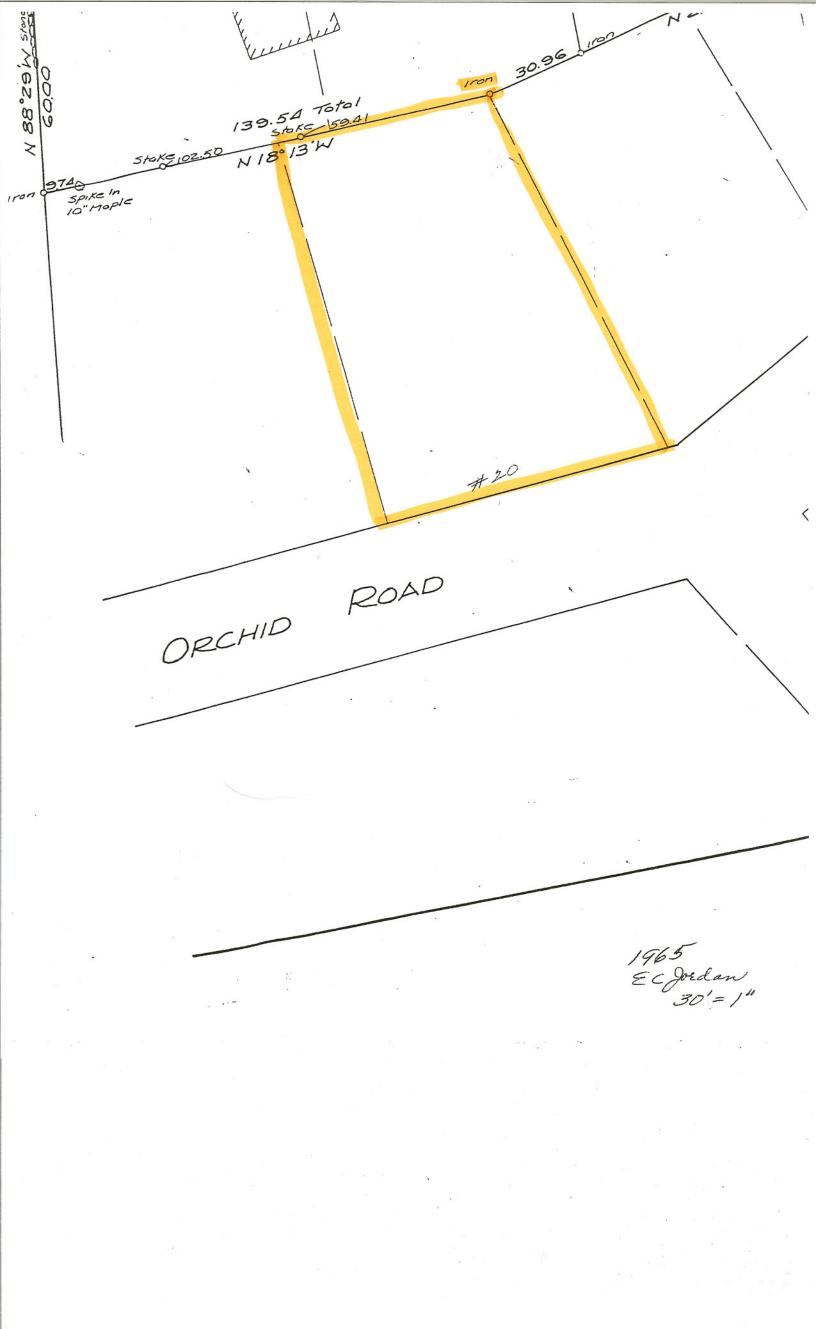

\*BASED ON MONUMENTATION FOUND ALONG THE RIGHT-OF-WAY OF WOODCREST 9. ROAD. WE HAVE A HIGH LEVEL OF CONFIDENCE IN THE LAYOUT OF THE RIGHT-OF-WAY AND THE FRONTAGES OF THE 3 LOTS WITHIN THE SUBJECT BLOCK OF THE PLAN REFERENCED IN NOTE 4.o. ABOVE. IN ADDITION, THE RECORD ANGLE AT THE NORTHEAST CORNER OF THE LOCUS PRODUCES A LINE THAT INTERSECTS A DRILL HOLE WHICH IS SHOWN ON THE PLAN REFERENCED IN NOTE 4.b. HOWEVER, DUE TO THE FACT THAT THE SUBJECT BLOCK ON THE PLAN IN NOTE 4.o. DOES NOT MATHEMATICALLY CLOSE AND THERE ARE NO MONUMENTS SHOWN ON SAID PLAN, STANDARD PRORATION WAS USED TO ADJUST THE DISTANCES OF THE REAR LINE EQUALLY BETWEEN THE 3 LOTS OF THE BLOCK.

10. ALTHOUGH THE SOUTHERLY PROPERTY LINE OF THE LOCUS DOES NOT INTERSECT THE EXISTING PIPE FOUND NEAR THE SOUTHWEST CORNER OF THE PROPERTY, SAID PIPE IS A LONG STANDING MONUMENT THAT APPEARS TO BE USED FOR OCCUPATION PURPOSES. WE RECOMMEND USING THE LINE FROM THE FRONT CAPPED REBAR SET TO THE FOUND IRON PIPE AS A BASIS FOR THE BUILDING SETBACK.